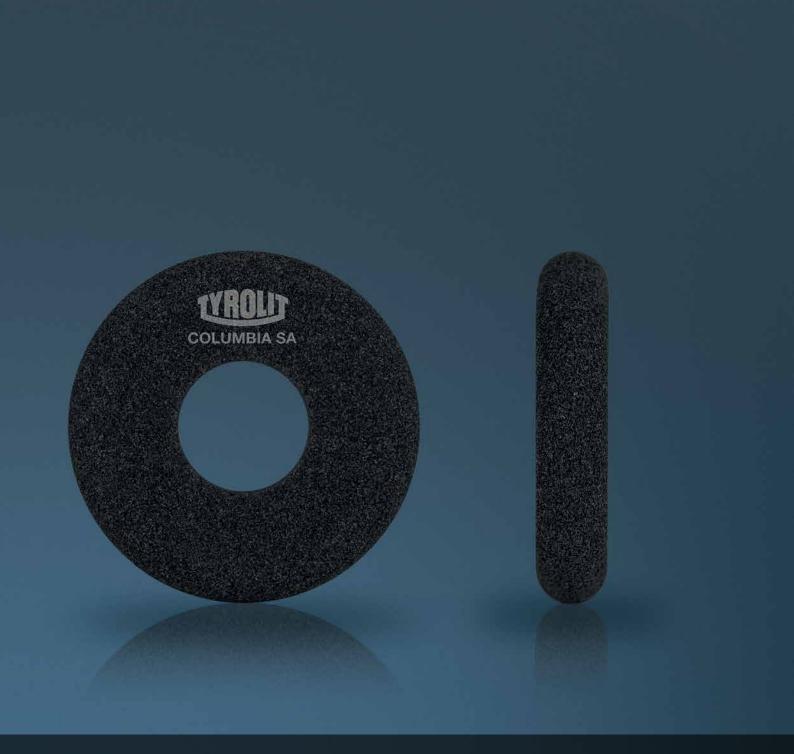

## COLUMBIA SA

With COLUMBIA SA, TYROLIT has created an innovative product line for internal cylindrical and profile grinding with CBN. The VCSA bond, which was specially developed for this purpose, further enhances the unique properties of CBN. The smaller wheel dimensions utilised within internal cylindrical grinding are particularly suitable for the economical use of CBN grinding wheels.

Innovative VCSA bond system: The significantly reduced bond content increases the porosity of the specification. The CBN super abrasive can therefore fully exploit its performance potential.

Structure of COLUMBIA SA