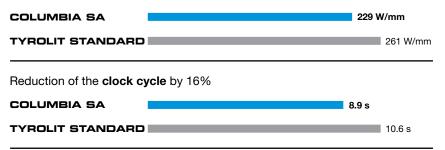

## **Example application**

Internal grinding of spherical ball bearing 1211 / Cooling lubricant: emulsion Grinding wheel: TYROLIT COLUMBIA SA 1A8 45x21x16 SA85B91K4VCSA 80

Reduction in the specific power drawn by the grinding spindle of 12%